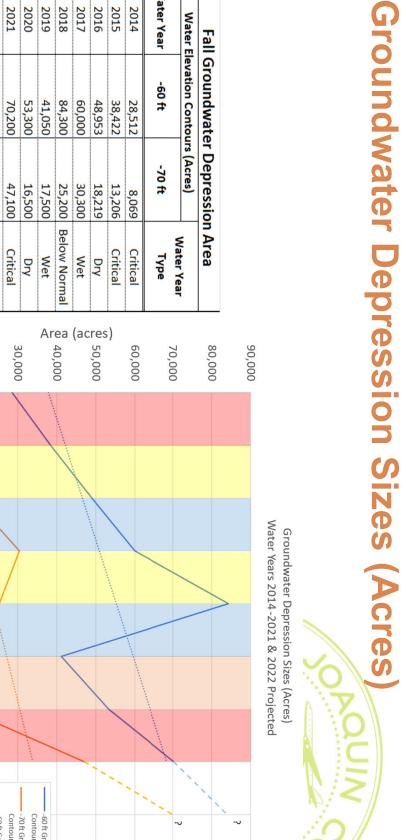

## B. San Joaquin County (SJC)

Secretary Zidar presented the SJC staff report, providing details on the following items.

- The status of Groundwater Report preparation, noting that all outstanding reports are in final review and will be available for the next meeting.
- The current drought conditions, noting the current and historical precipitation and snow figures. Secretary Zidar added that January was a record in dry months.
- The reservoir storage levels for the past years and current.
- The current and seasonal Groundwater Levels via the DWR website. Secretary Zidar provided mapping and data graphs, showing the monitoring well data on both the 10 year and 20-year trends.