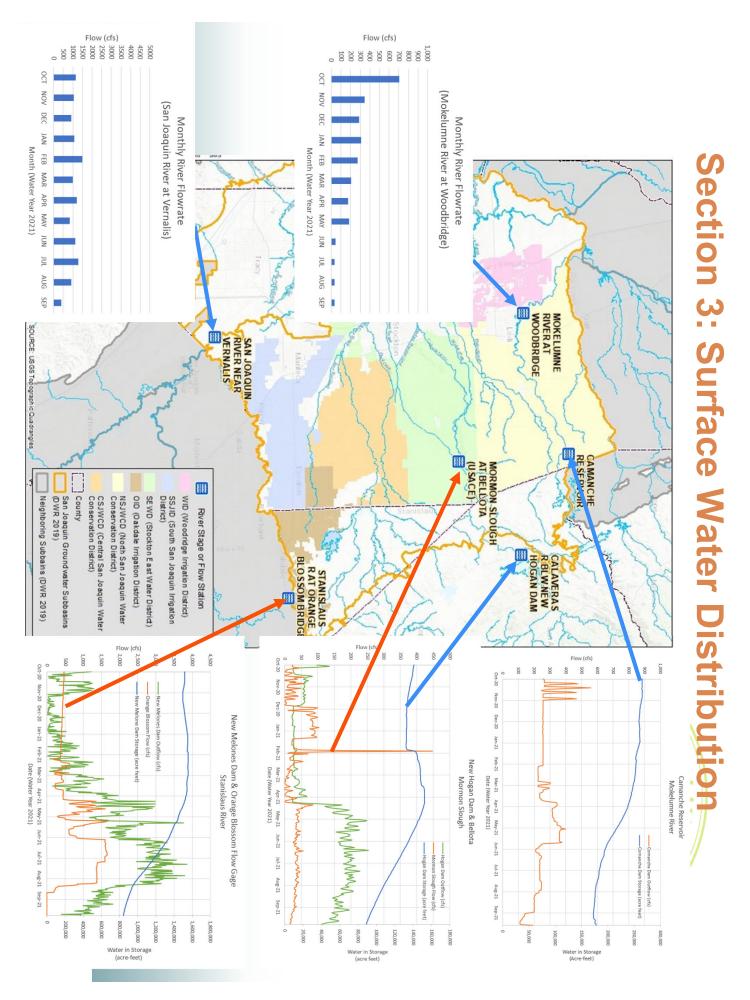

## B. San Joaquin County (SJC)

Secretary Zidar presented the SJC staff report, providing details on the following items.

- The status of Groundwater Report preparation, noting that all outstanding reports are in final review and will be available for the next meeting.
- The current drought conditions, noting the current and historical precipitation and snow figures. Secretary Zidar added that January was a record in dry months.
- The reservoir storage levels for the past years and current.
- The current and seasonal Groundwater Levels via the DWR website. Secretary Zidar provided mapping and data graphs, showing the monitoring well data on both the 10 year and 20-year trends.