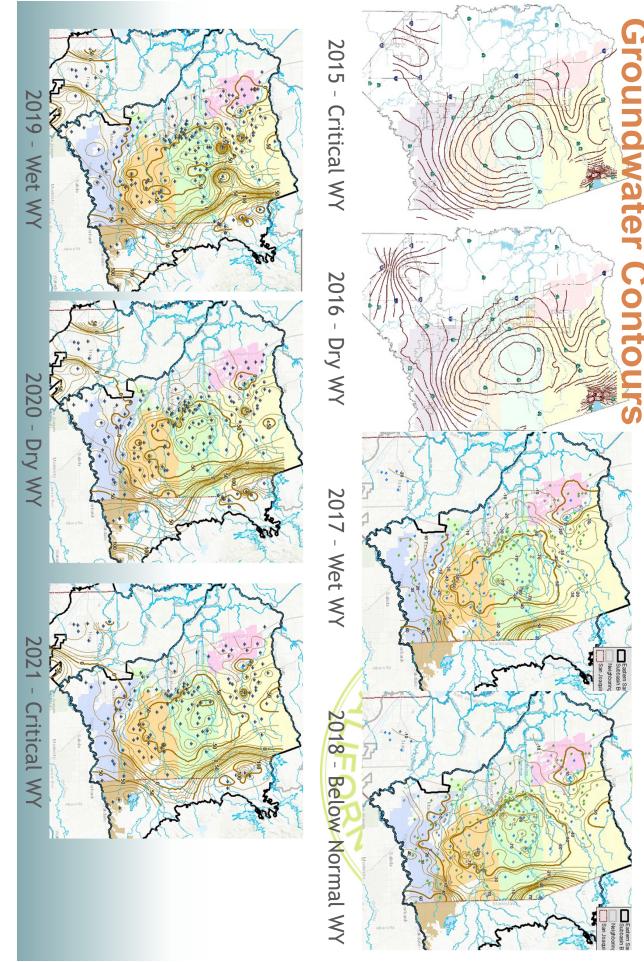

## B. San Joaquin County (SJC)

Secretary Zidar presented the SJC staff report, providing details on the following items.

- The status of Groundwater Report preparation, noting that all outstanding reports are in final review and will be available for the next meeting.
- The current drought conditions, noting the current and historical precipitation and snow figures. Secretary Zidar added that January was a record in dry months.
- The reservoir storage levels for the past years and current.
- The current and seasonal Groundwater Levels via the DWR website. Secretary Zidar provided mapping and data graphs, showing the monitoring well data on both the 10 year and 20-year trends.