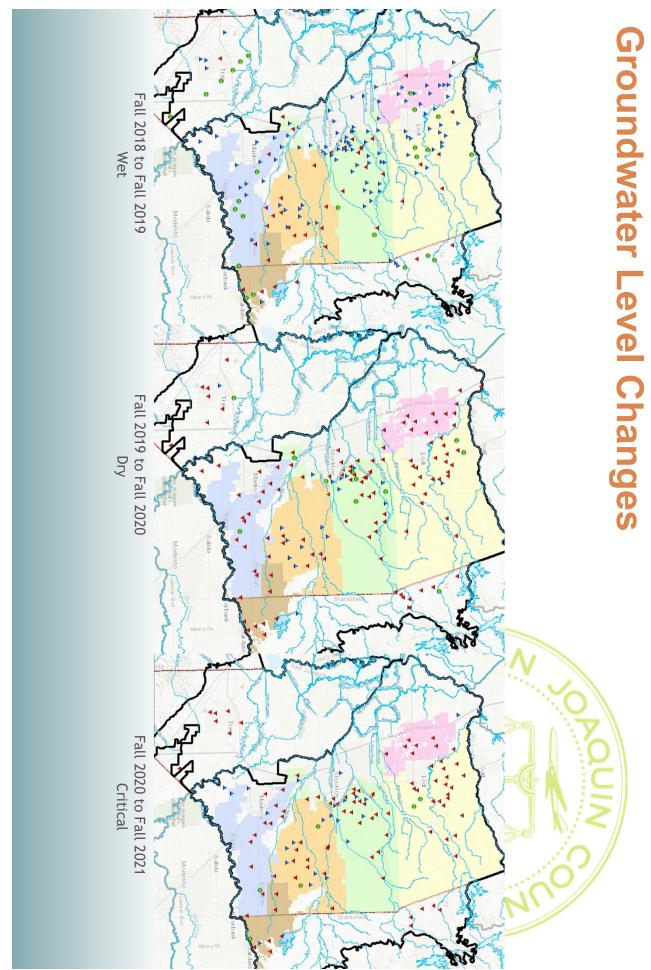

## B. San Joaquin County (SJC)

Secretary Zidar presented the SJC staff report, providing details on the following items.

- The status of Groundwater Report preparation, noting that all outstanding reports are in final review and will be available for the next meeting.
- The current drought conditions, noting the current and historical precipitation and snow figures. Secretary Zidar added that January was a record in dry months.
- The reservoir storage levels for the past years and current.
- The current and seasonal Groundwater Levels via the DWR website. Secretary Zidar provided mapping and data graphs, showing the monitoring well data on both the 10 year and 20-year trends.