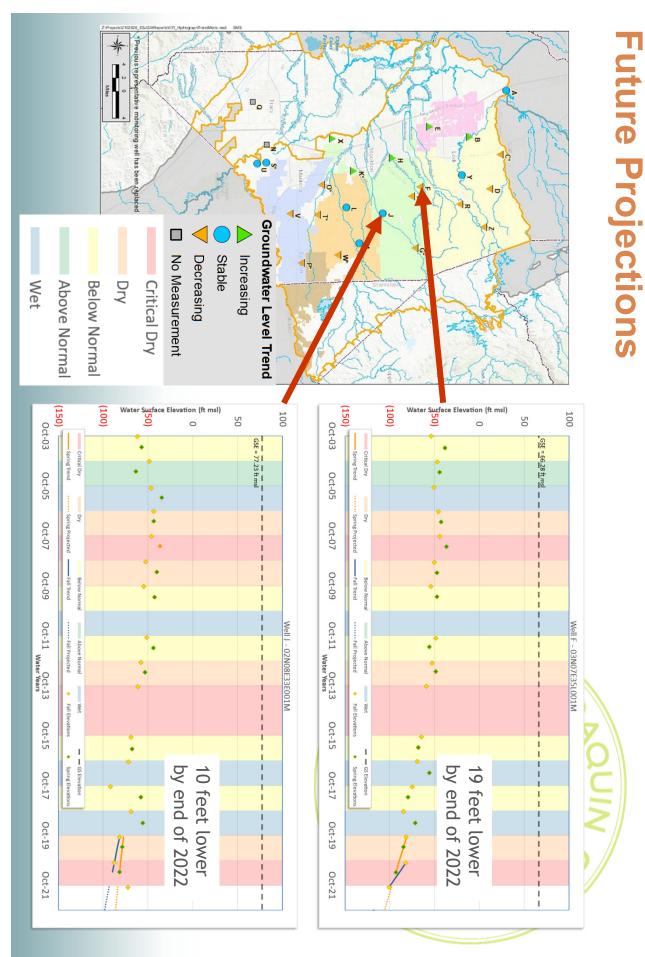

## B. San Joaquin County (SJC)

Secretary Zidar presented the SJC staff report, providing details on the following items.

- The status of Groundwater Report preparation, noting that all outstanding reports are in final review and will be available for the next meeting.
- The current drought conditions, noting the current and historical precipitation and snow figures. Secretary Zidar added that January was a record in dry months.
- The reservoir storage levels for the past years and current.
- The current and seasonal Groundwater Levels via the DWR website. Secretary Zidar provided mapping and data graphs, showing the monitoring well data on both the 10 year and 20-year trends.