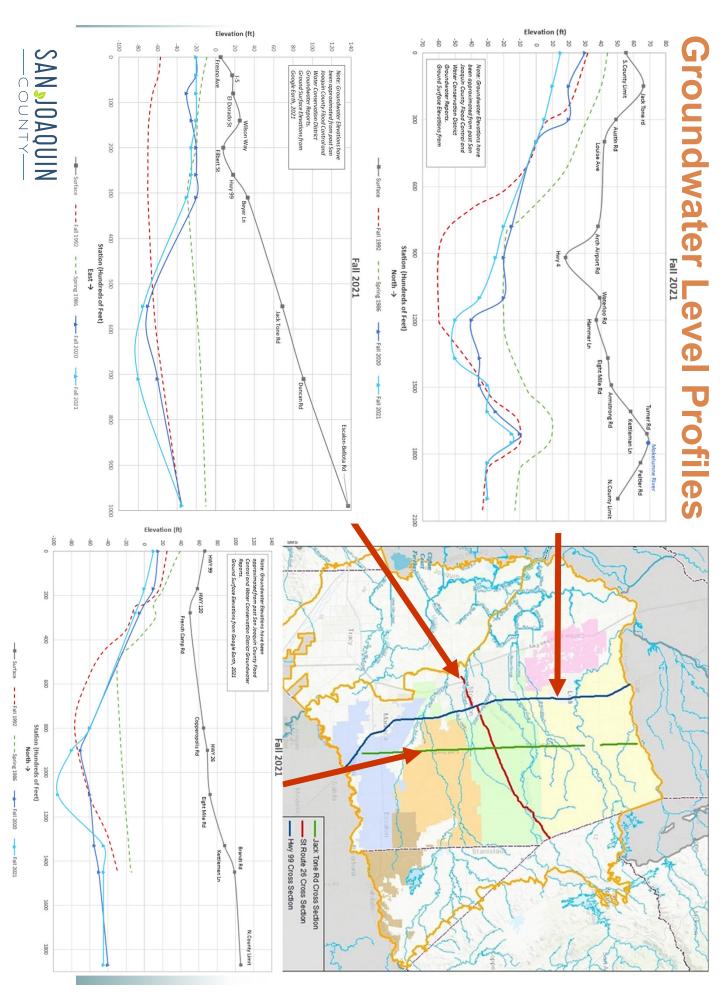

## B. San Joaquin County (SJC)

Secretary Zidar presented the SJC staff report, providing details on the following items.

- The status of Groundwater Report preparation, noting that all outstanding reports are in final review and will be available for the next meeting.
- The current drought conditions, noting the current and historical precipitation and snow figures. Secretary Zidar added that January was a record in dry months.
- The reservoir storage levels for the past years and current.
- The current and seasonal Groundwater Levels via the DWR website. Secretary Zidar provided mapping and data graphs, showing the monitoring well data on both the 10 year and 20-year trends.