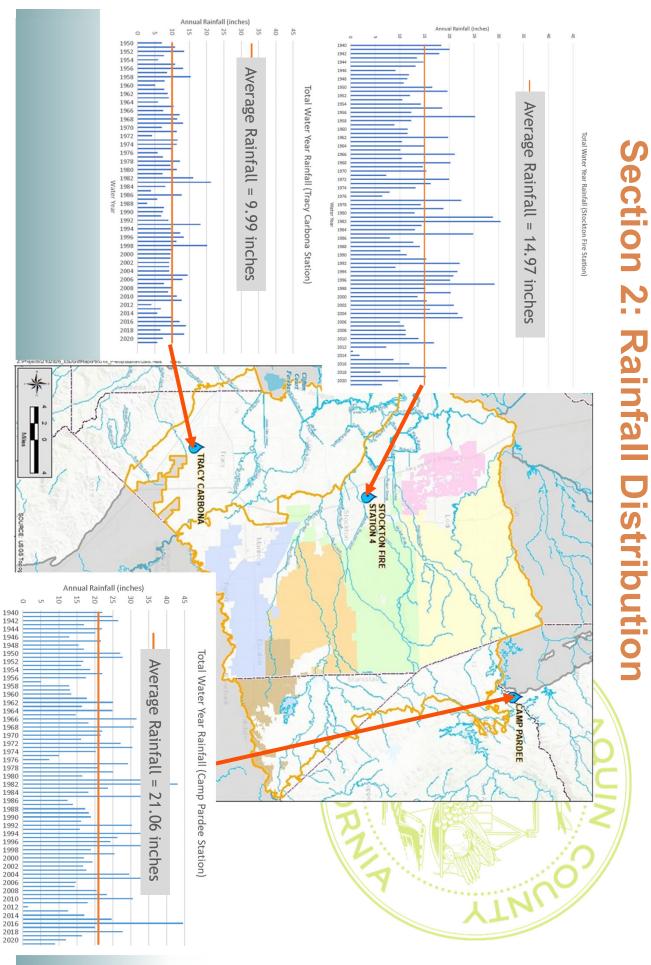

## B. San Joaquin County (SJC)

Secretary Zidar presented the SJC staff report, providing details on the following items.

- The status of Groundwater Report preparation, noting that all outstanding reports are in final review and will be available for the next meeting.
- The current drought conditions, noting the current and historical precipitation and snow figures. Secretary Zidar added that January was a record in dry months.
- The reservoir storage levels for the past years and current.
- The current and seasonal Groundwater Levels via the DWR website. Secretary Zidar provided mapping and data graphs, showing the monitoring well data on both the 10 year and 20-year trends.