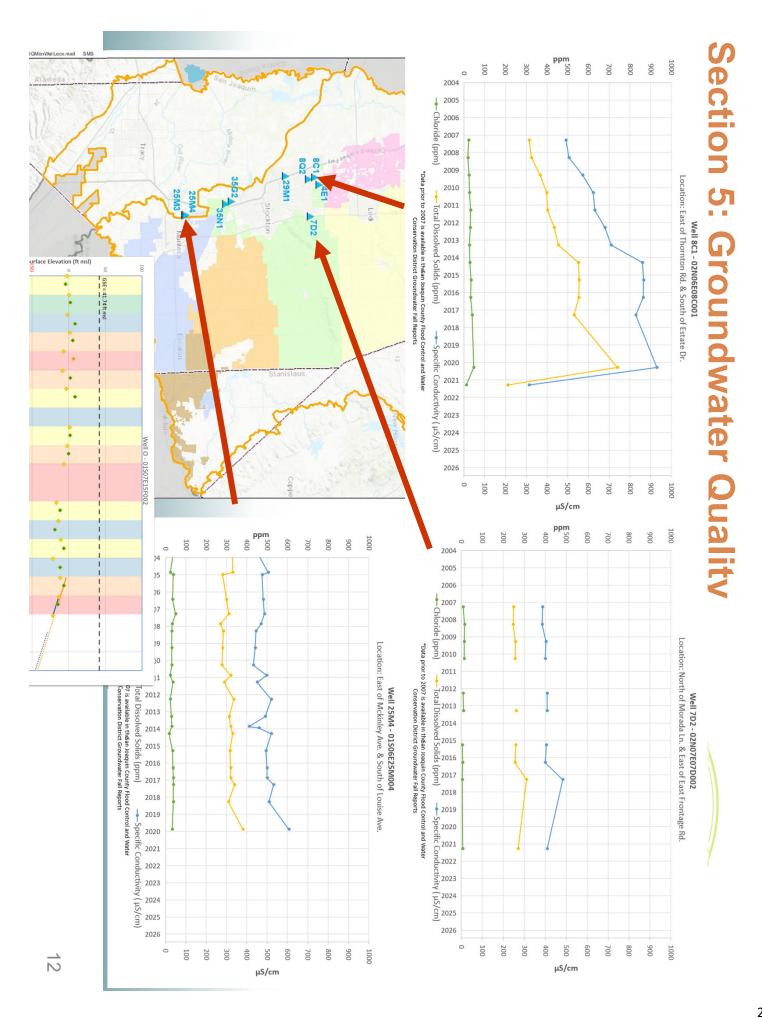

## B. San Joaquin County (SJC)

Secretary Zidar presented the SJC staff report, providing details on the following items.

- The status of Groundwater Report preparation, noting that all outstanding reports are in final review and will be available for the next meeting.
- The current drought conditions, noting the current and historical precipitation and snow figures. Secretary Zidar added that January was a record in dry months.
- The reservoir storage levels for the past years and current.
- The current and seasonal Groundwater Levels via the DWR website. Secretary Zidar provided mapping and data graphs, showing the monitoring well data on both the 10 year and 20-year trends.