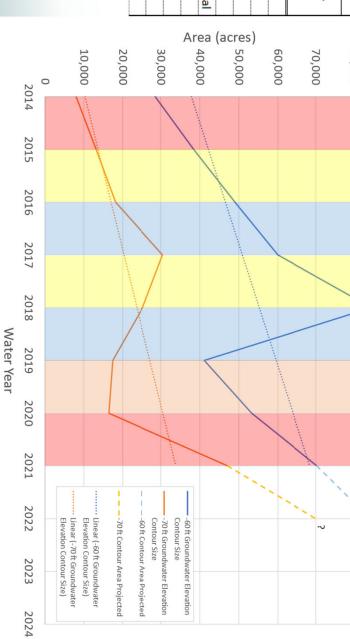

## B. San Joaquin County (SJC)

Secretary Zidar presented the SJC staff report, providing details on the following items.

- The status of Groundwater Report preparation, noting that all outstanding reports are in final review and will be available for the next meeting.
- The current drought conditions, noting the current and historical precipitation and snow figures. Secretary Zidar added that January was a record in dry months.
- The reservoir storage levels for the past years and current.
- The current and seasonal Groundwater Levels via the DWR website. Secretary Zidar provided mapping and data graphs, showing the monitoring well data on both the 10 year and 20-year trends.